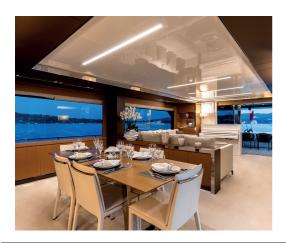

### UNIQUE RIVA STYLE

RAPH SEVEN II not only embodies the distinctive Riva style but also stands out for its impressive range of amenities and remarkably spacious living areas, surpassing expectations for a yacht of its size. With its thoughtful design, it can comfortably accommodate up to 10 guests, featuring a master suite, three double cabins, and one single cabin.

The interior of RAPH SEVEN II is carefully designed to provide unparalleled views of the sea, allowing guests to immerse themselves in the beauty of their surroundings. The abundance of natural light fills the interior spaces, creating an inviting and uplifting atmosphere throughout the yacht.