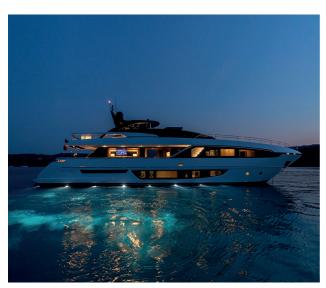

Saint-Tropez

BUILDER RIVA BUILD YEAR
2018

LENGTH
30m (98ft)

GUESTS

10 in 5 cabins

### MOTOR YACHT FOR SALE

RAPH SEVEN II, a 30-meter (98-foot) yacht, was conceived by the Riva family with the intention of creating a flybridge yacht that encompasses all the remarkable qualities of a maxiyacht while remaining just under the 30-meter length limit.

## A PURE BEAUTY

The Corsaro RAPH SEVEN II, a majestic yacht that seamlessly blends clean lines with a naturally sleek and sporty profile, embodying elegance and grace on the water.