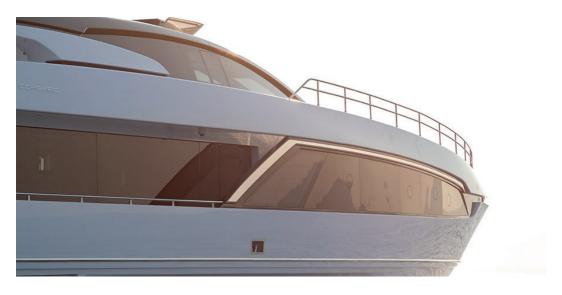

## A PURE BEAUTY

The Corsaro RAPH SEVEN II, a majestic yacht that seamlessly blends clean lines with a naturally sleek and sporty profile, embodying elegance and grace on the water.