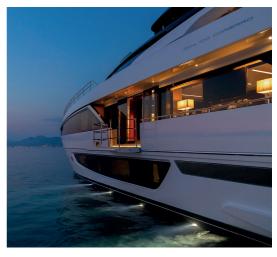

The interior of RAPH SEVEN II is carefully designed to provide unparalleled views of the sea, allowing guests to immerse themselves in the beauty of their surroundings. The abundance of natural light fills the interior spaces, creating an inviting and uplifting atmosphere throughout the yacht.

## PANORAMIC VIEW

Every aspect of RAPH SEVEN II is meticulously designed with the exceptional attention to detail that is synonymous with Riva yachts.