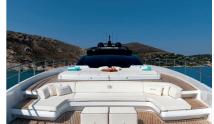

The interior of RAPH SEVEN II is carefully designed to provide unparalleled views of the sea, allowing guests to immerse themselves in the beauty of their surroundings. The abundance of natural light fills the interior spaces, creating an inviting and uplifting atmosphere throughout the yacht.