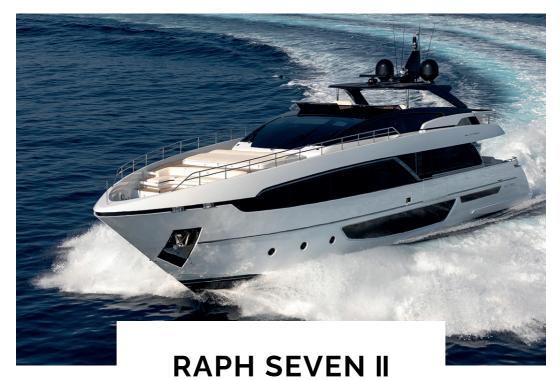

### MOTOR YACHT FOR SALE

RAPH SEVEN II, a 30-meter (98-foot) yacht, was conceived by the Riva family with the intention of creating a flybridge yacht that encompasses all the remarkable qualities of a maxiyacht while remaining just under the 30-meter length limit.

## A PURE BEAUTY

The Corsaro RAPH SEVEN II, a majestic yacht that seamlessly blends clean lines with a naturally sleek and sporty profile, embodying elegance and grace on the water.